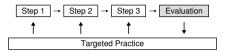

# 3-Step Lesson

With the 3-Step Lesson System, you can practice built-in tunes and even plot your progress according to the evaluation points the keyboard awards you.

### 3-Step Lesson

The 3-step lesson feature takes you through the three distinct steps described below to help you learn to play tunes on the keyboard.

Step 1 - Master the timing.

Step 2 - Master the notes.

Step 3 - Play at normal speed.